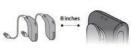

#### PAIRING CONNECTCLIP WITH HEARING AIDS

- 1. Ensure ConnectClip is powered off. Press and hold multi-button for approximately 6 seconds until power indicator OFF ●
- **2. Turn both hearing aids OFF.** (Open battery drawer)
- **3. Turn both hearing aids ON.** (Close battery drawer)
- **4. The hearing aids will now be**ready for first time connection with
  the ConnectClip. You now have 3
  minutes to complete the pairing.
- **5. Turn ON ConnectClip.** Press and hold multi-button for approximately 3 seconds until power indicator shows STEADY GREEN ●
- 6. ConnectClip will now search for your hearing aids. Status indicator BLINKING YELLOW ◆
- Place ConnectClip and both hearing aids close to each other (maximum distance is 8 inches)
- 8. Connection established with hearing aid(s) is indicated by status indicator STEADY YELLOW