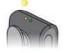

#### PAIRING CONNECTCLIP WITH HEARING AIDS

- 1. Ensure ConnectClip is powered off. Press and hold multi-button for approximately 6 seconds until power indicator OFF ●
- **2. Turn both hearing aids OFF.** (Open battery drawer)
- **3. Turn both hearing aids ON.** (Close battery drawer)
- **4. The hearing aids will now be**ready for first time connection with
  the ConnectClip. You now have 3
  minutes to complete the pairing.
- **5. Turn ON ConnectClip.** Press and hold multi-button for approximately 3 seconds until power indicator shows STEADY GREEN ●
- 6. ConnectClip will now search for your hearing aids. Status indicator BLINKING YELLOW ◆
- Place ConnectClip and both hearing aids close to each other (maximum distance is 8 inches)
- 8. Connection established with hearing aid(s) is indicated by status indicator STEADY YELLOW