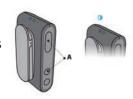

#### PAIRING CONNECTCLIP WITH MOBILE PHONE

- Pair the ConnectClip with your hearing aids before pairing ConnectClip with your mobile phone.
- 2. Place ConnectClip in Pairing mode.
  Press and hold the multi-button AND
  volume up button for about 6 seconds
  (A) until status
  BLINKS BLUE

- Enter your pin code. If your phone requests a pin code enter 0000 (four zeros).
- **5. Pairing complete.** Pairing complete with mobile phone is indicated by status STEADY BLUE