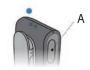

Answer call: Either a short press of the multi-button (A) – or answer the call from your mobile phone.

Once the call is connected status will change to STEADY GREEN ●

End call: Either a short press of the multibutton (A) – or hang up the call from your mobile phone. Status STEADY BLUE ●