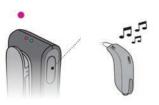

## REMOTE MICROPHONE

Press and hold multi-button for approximately 3 seconds to change mode. Mode change is confirmed by an audible indication in your hearing aids. STATUS MAGENTA •

See "ConnectClip Quick Guide to the Remote Microphone" for more details.

**IMPORTANT:** Ensure that the microphone is pointing to the speaker's mouth and that it is not covered by clothing, scarf, tie, etc.