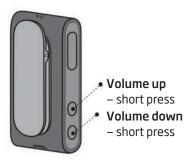

### REMOTE CONTROL

When ConnectClip is not streaming sound it doubles as a remote control for your hearing aids.

- Next program
- Press and hold for 3 seconds for next program
- Mute hearing aid microphones
- long press on volume down button

Short press volume up or down will **unmute** 