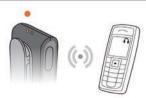

#### RECEIVING CALLS

Phone connected: When the ConnectClip is turned on and is in range of your mobile phone it will automatically connect to the mobile phone. The status indicator is STEADY BLUE

Phone ringing: When the phone rings you will hear a ring indicator (and, if available, the ring-tone from your phone) in your hearing aids. The status indicator will BLINK GREEN •