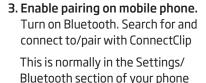

#### PAIRING CONNECTCLIP WITH MOBILE PHONE

- Pair the ConnectClip with your hearing aids before pairing ConnectClip with your mobile phone.
- 2. Place ConnectClip in Pairing mode.
  Press and hold the multi-button AND
  volume up button for about 6 seconds
  (A) until status
  BLINKS BLUE

- Enter your pin code. If your phone requests a pin code enter 0000 (four zeros).
- **5. Pairing complete.** Pairing complete with mobile phone is indicated by status STEADY BLUE