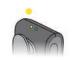

#### PAIRING CONNECTCLIP WITH MOBILE PHONE

- Pair the ConnectClip with your hearing aids before pairing ConnectClip with your mobile phone.
- 2. Place ConnectClip in Pairing mode.
  Press and hold the multi-button AND
  volume up button for about 6 seconds
  (A) until status
  BLINKS BLUE