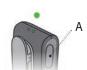

#### PAIRING CONNECTCLIP WITH MOBILE PHONE

- Pair the ConnectClip with your hearing aids before pairing ConnectClip with your mobile phone.
- 2. Place ConnectClip in Pairing mode.
  Press and hold the multi-button AND
  volume up button for about 6 seconds
  (A) until status
  BLINKS BLUE